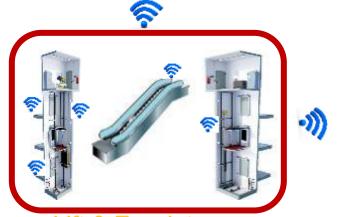

## "Smart Lift-IoT System"

Technician

Lift & Escalator

**Paying Customer** 

### "Smart Lift-IoT System"

**Technician** 

Lift Company

-11)

-11)

Lift & Escalator

**Paying Customer** 

(Sensors)

### "Smart Lift-IoT System" (System)" MANUTENZIONE

**Smart City** 

M

**Technician** 

-11)

**Lift Company** 

one

Lift & Escalator

**Paying Customer** 

(Sensors)

(Third party)

Industry

**Smart building** 