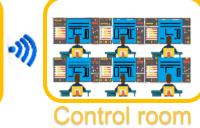

### "Smart Lift-IoT System" (System)" MANUTENZIONE

**Smart City** 

M

**Technician** 

-11)

**Lift Company** 

one

Lift & Escalator

**Paying Customer** 

(Sensors)

(Third party)

Industry

**Smart building** 