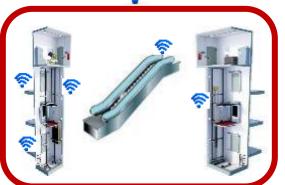

## "Smart Lift-IoT System"

Technician

Lift & Escalator

**Paying Customer** 

### "Smart Lift-IoT System"

**Technician** 

Lift Company

-11)

-11)

Lift & Escalator

**Paying Customer** 

(Sensors)

### "Smart Lift-IoT System" (System)" MANUTENZIONE

**Smart City** 

M

**Technician** 

-11)

**Lift Company** 

one

Lift & Escalator

**Paying Customer** 

(Sensors)

(Third party)

Industry

**Smart building** 